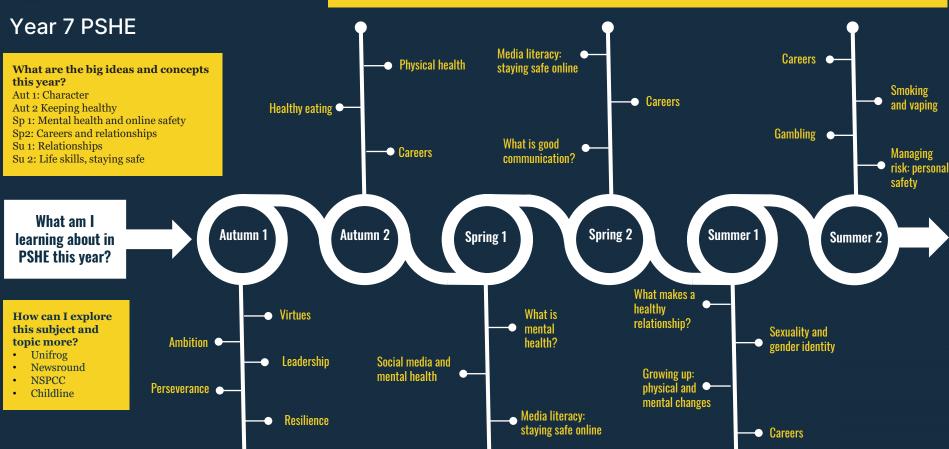

## Why is this important for me?

Our PSHE topics help you to stay safe, connected and happy as you grow up in our local, national and international communities. They give you information and space to reflect and be curious about yourself and others around you so that we can all become beacons of light in the world for everyone we meet.