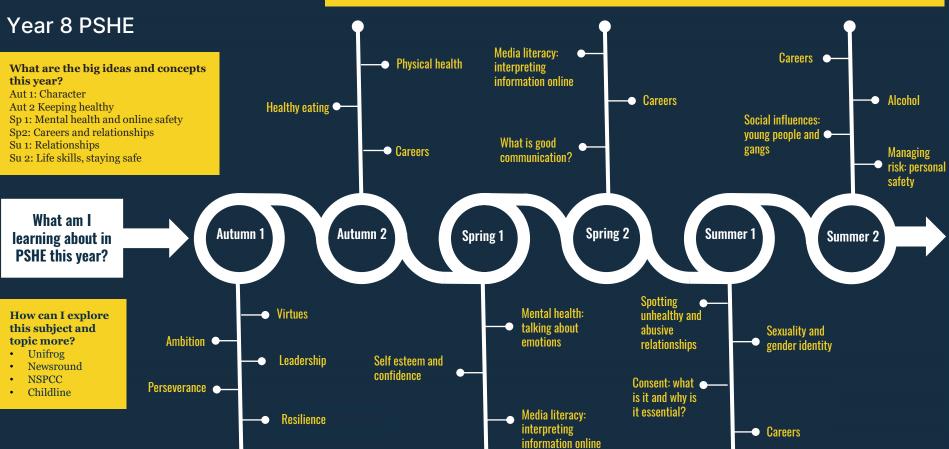

## Why is this important for me?

Our PSHE topics help you to stay safe, connected and happy as you grow up in our local, national and international communities. They give you information and space to reflect and be curious about yourself and others around you so that we can all become beacons of light in the world for everyone we meet.