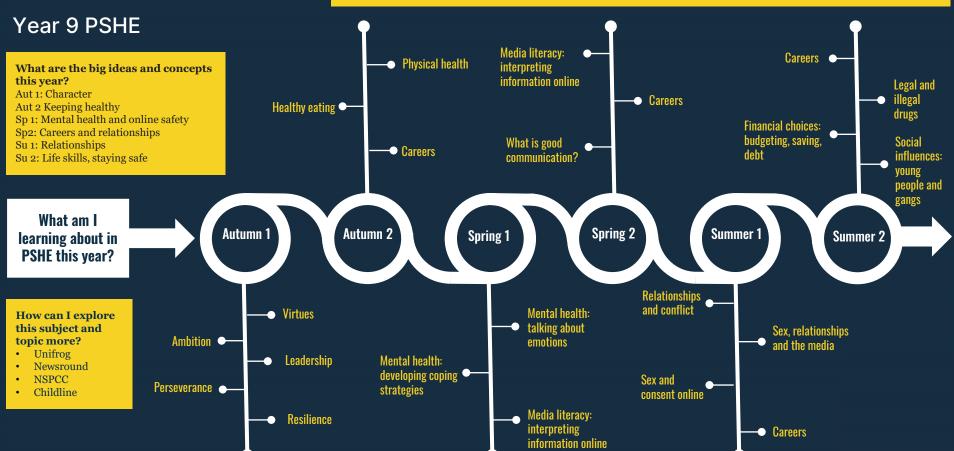

## Why is this important for me?

Our PSHE topics help you to stay safe, connected and happy as you grow up in our local, national and international communities. They give you information and space to reflect and be curious about yourself and others around you so that we can all become beacons of light in the world for everyone we meet.