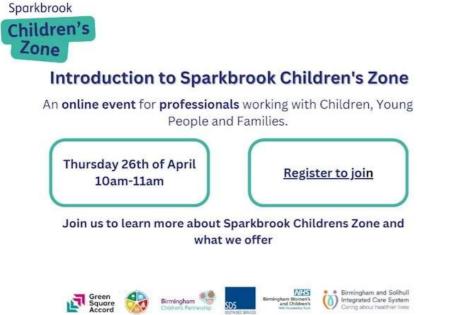

### <u>Sparkbrook Children's</u> <u>Zone</u>

Sparkbrook Children's Zone are hosting an online event on Friday 26 of April, from 10am-11am.

To register for this online event and would like to attend on our new date, <u>please register here</u>.

\*Note: MS Teams link will be sent 24 hours prior to event\*

If you would like more information about this event, please contact Hannayah.Knight@greensquareaccord.co.uk (SCZ Community Connector) or email our Sparkbrook Childrens Zone Inbox scz@greensquareaccord.co.uk