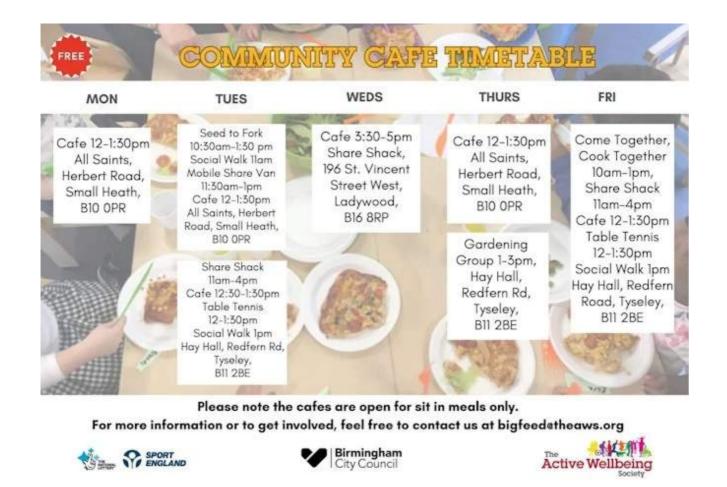

in

Open Door Friendship Centre 388 Green Lane, Birmingham, B9 5QJ 0121 293 2201



BUILDING COMMUNITY TOGETHER'S

The Birmingham Millennium Lacemakers are

welcoming new members, please enquire at birminghammillenniumlacemakers@gmail.com

Join us for free arts and crafts activities plus a light lunch and refreshments





DM

Acocks Green Baptist Church Hall next to 2b Alexander Road Acocks Green, B27 6ER www.bctproject.org www.facebook.com/BuildingCT Call: 0121 339 5029 Email: hello@artsintheyard.org







Every 2nd Saturday of the month 10am-4pm South Yardley Library south.yardley.library@birmingham.gov.uk 0121 464 1944

New members welcome, please enquire Please contact us prior to your visit if you need to borrow any kit at birminghammillenniumlacemakers@gmail.com



Food Provision



# Growing from seeds workshops

Free

Always wanted to grow your own plants?

Join us at Hay Hall for a series of workshops to learn, and grow flowers, herbs and vogetables from seeds. Each workshop will include different dible plants and flowers. You can take away your plants to add to your garden or pots, and help us to grow food for our community gardens.

Reserve a slot via email or telephone Phone: 07854 328 012

Instructor

Louise Scrivens, Community Gardener

Email: louise.scrivens@theaws.org

Find us at: Nanor House, Hay Hall Business Park, Redfern Road, Tyseley, Birmingham, West Midlands, Bii 2BE

The Active Wellbeing

Workshops will be held fortnightly on: Thurs 18th April Thurs 2nd May Thurs 16th May Thurs 30th May

Workshop Dates

And run from: 10am to 12pm

Each workshop wil