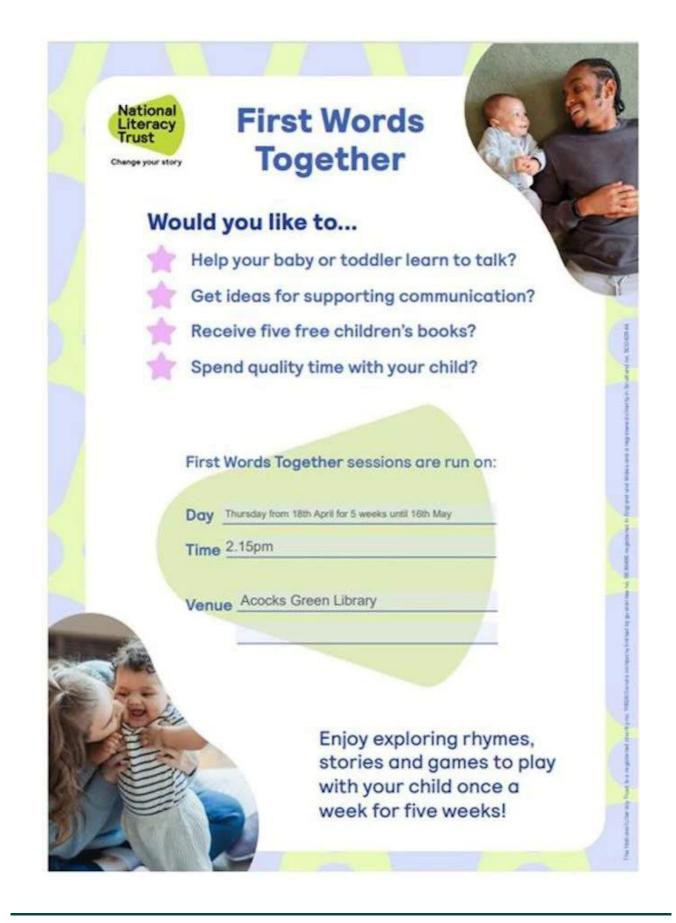

The National Literacy Trust is challenging schools and communities across Birmingham to read aloud with their group five times or more before the end of July 2024. Shared reading is a great way to build a love of books, bring people together and to support mental health.

> To help you to get involved, we are offering free CPD in how to read aloud. This will include:

- A session about confidence, intonation and world-building from actor Ibraheem Toure.
- Guidance on leading engaging book talk from the National Literacy Trust's Kyle Turakhia
- Every participant will also receive a free book of their choice to read to their group and a chance to win prizes each week.

This CPD is for anyone who works with a group of young people or adults. This could include school or adult teachers, community workers, youth workers, sports coaches, faith group organisers and Literacy Champion volunteers.

### Tickets are free but booking is essential. The session will be:

### 03 May 2024 from 9:00am - 12:00pm At Brasshouse Languages, Library of Birmingham, Centenary Square, Birmingham, B1 2ND

**Books Aloud CPD Session** 